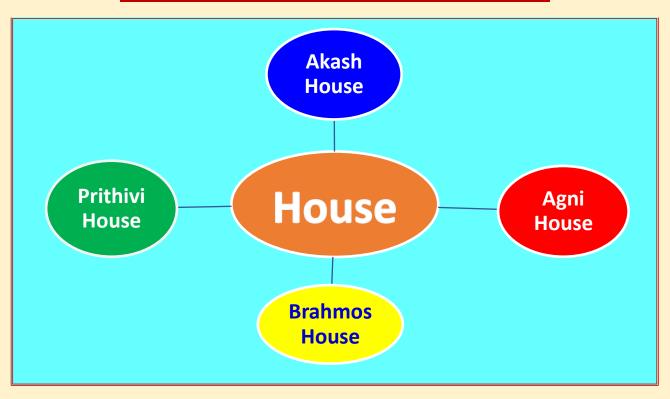

## **Co-Curricular Activities:**

In a good Public School, house system plays a significant role in making the children responsible in all respect. In our school, we have active house system and all students feel proud to belong to their houses named after the great scientists of modern India, namely:

- 1. Akash House (Blue colour)
- **2. Agni House** (Red colour)
- 3. Brahmos House (Yellow colour)
- **4. Prithivi House** (Green colour)